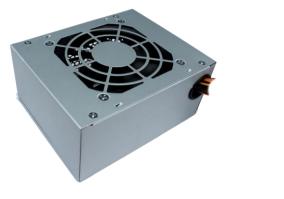

BRAND CATEGORY CODE GTIN TITLE IMAGES ALANTIK POWER SUPPLIES PM201A 8058772931468 ALANTIK MICROATX 200W POWER SUPPLY

DESCRIPTION

The Alantik PM201A is a 200 watt SFX power supply.

It is equipped with an 8cm fan for cooling and a power switch. Given the small size it is to be used in those cases where there is not enough space for an ATX power supply, like some small MicroATX cases. The real power of 200 watts is more than enough to power a computer in a standard office or home use configuration.

EXTERNAL PAINTING NET WEIGHT ON/OFF SWITCH COOLING FAN CABLES CURRENT +3.3V +5.0V +12V -12V +5.0VSB No 538gr (with cables) Si 8 cm 20+4PIN, P4, 2xMOLEX+1xFD, 2xSATA 15A MAX 3.3 + 5.0 = 80 WATT 15A 15A 0.3A 2.5A