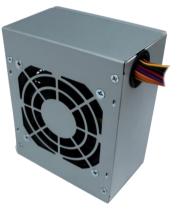

BRAND CATEGORY CODE GTIN TITLE IMAGES ALANTIK POWER SUPPLIES PM201A 8058772931468 ALANTIK MICROATX 200W POWER SUPPLY

DESCRIPTION

The Alantik PM201A is a 200 watt SFX power supply.

It is equipped with an 8cm fan for cooling and a power switch. Given the small size it is to be used in those cases where there is not enough space for an ATX power supply, like some small MicroATX cases. The real power of 200 watts is more than enough to power a computer in a standard office or home use configuration.

EXTERNAL PAINTING NET WEIGHT ON/OFF SWITCH COOLING FAN CABLES CURRENT +3.3V +5.0V +12V -12V +5.0VSB No 538gr (with cables) Si 8 cm 20+4PIN, P4, 2xMOLEX+1xFD, 2xSATA 15A MAX 3.3 + 5.0 = 80 WATT 15A 15A 0.3A 2.5A